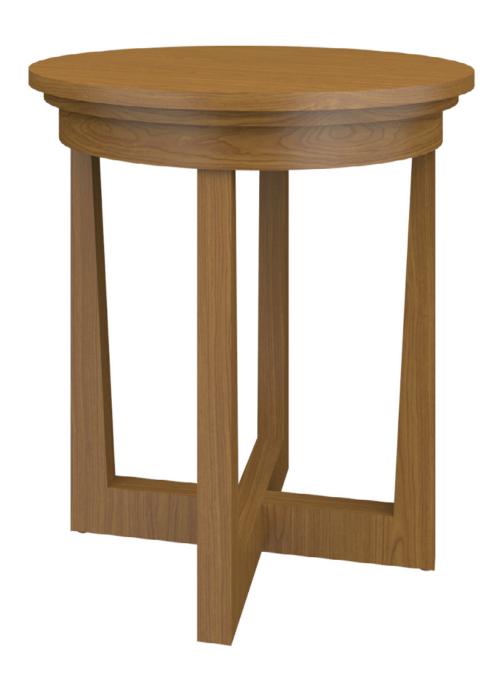

## Arboli Occasional Tables

Arboli occasional tables are very accommodating as this collection includes a round or square top end table and a round or rectangle coffee table. The contemporary angles feature inverted tapered legs that end in an x-stretcher base. Arboli tables are timeless accents suitable for any décor.

Model: AROTBLA111 22W 22D 24.25H