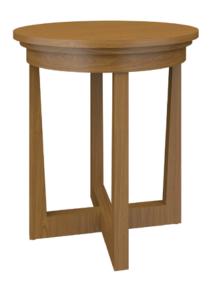

## Arboli Occasional Tables

Arboli occasional tables are very accommodating as this collection includes a round or square top end table and a round or rectangle coffee table. The contemporary angles feature inverted tapered legs that end in an x-stretcher base. Arboli tables are timeless accents suitable for any décor.

Model: AROTBLA111 22W 22D 24.25H